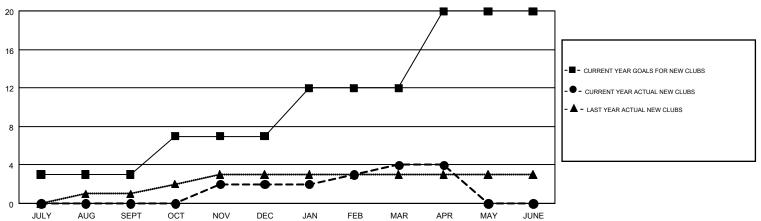

## GOALS AND ACTUAL NEW CLUBS CUMULATIVE

## GMT MONTHLY MEMBERSHIP PROGRESS REPORT

Results as of: 4/30/2017

GMT CA 1

Multiple District 14

**LOCATION: PENNSYLVANIA** 

**CINDY GREGG** 

|               | Clu           | bs        |               |               |
|---------------|---------------|-----------|---------------|---------------|
|               |               |           |               |               |
| QUARTER       | NEW CLUB GOAL | NEW CLUBS | DROPPED CLUBS | QUARTER       |
|               |               |           |               |               |
|               | 3             | 0         | 3             |               |
| JULY/AUG/SEPT | 3             | U         | 3             | JULY/AUG/SEPT |
| OCT/NOV/DEC   | 4             | 2         | 2             | OCT/NOV/DEC   |
| JAN/FEB/MAR   | 5             | 2         | 4             | JAN/FEB/MAR   |
| APR/MAY/JUNE  | 8             | 0         | 0             | APR/MAY/JUNE  |