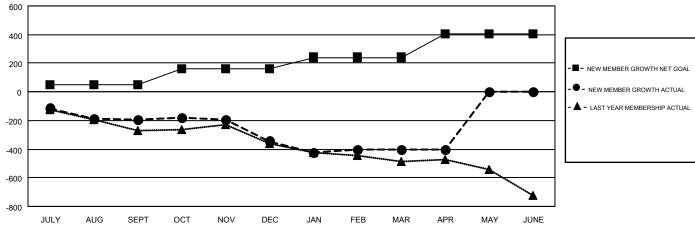

## GOALS AND ACTUAL MEMBERS CUMULATIVE

| DROPPED CLUBS: 9 |           | 397 CLUBS OF 702 ADDED 1 OR MORE<br>NEW MEMBERS | GENDER DISTRIBUTION  MALE 14,496 (75.59%) |                |       |
|------------------|-----------|-------------------------------------------------|-------------------------------------------|----------------|-------|
| DROPPED MEMBERS  |           |                                                 | FEMALE                                    | 4,681 (24.41%) |       |
| DECEASED         | 339<br>90 | CLICK HERE FOR CUMULATIVE                       | TOTAL FAMILY UNIT MEMBERS                 |                | 3,431 |
| OTHER            | 1,143     | MEMBERSHIP DATA                                 | FAMILY MEMBERS PAYING HALF                |                | 1,768 |
| TOTAL            | 1,572     |                                                 | DOLG                                      |                |       |

| Members               |                                                                |                                                              |                                                    |  |  |  |  |  |  |
|-----------------------|----------------------------------------------------------------|--------------------------------------------------------------|----------------------------------------------------|--|--|--|--|--|--|
| RESULTS FOR 2016-2017 |                                                                |                                                              |                                                    |  |  |  |  |  |  |
| QUARTER               | NEW MEMBER GROWTH<br>NET GOAL (not reinstated<br>or transfers) | NEW MEMBER<br>GROWTH ACTUAL (not<br>reinstated or transfers) | DROPPED<br>MEMBERS ACTUAL<br>(including transfers) |  |  |  |  |  |  |
| JULY/AUG/SEPT         | 48                                                             | 283                                                          | 478                                                |  |  |  |  |  |  |
| OCT/NOV/DEC           | 113                                                            | 365                                                          | 514                                                |  |  |  |  |  |  |
| JAN/FEB/MAR           | 80                                                             | 407                                                          | 466                                                |  |  |  |  |  |  |
| APR/MAY/JUNE          | 162                                                            | 118                                                          | 116                                                |  |  |  |  |  |  |